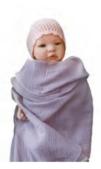

## Gauze Blanket

(Baby inner cover /Shower Gown / Beach Gown / Sleeping Vest)

**Size** 90 × 110cm

Fabric Airlone 2 Layer Gauze Cotton 100%

**N.W** 110g

Made in Korea

Purple

Pink

Beige

White

Unique and Lovely Design

- 1. It's good for four-season inner blanket.
- 2. During summer season, it's good as a comforter for nap or a good night sleep.
- 3. It is good to cover a baby with it outside
- 4. It's very useful inside the car or during your trip. It's a must to take this Gauze Comforter with your baby.
- 5. It is good for the baby who suffers from rash in his/her back
- 6. When breast-feeding, it's good to place over the contacting area between baby and mom, or to cover up the baby.
- 7. It's good for inner-wrap of baby who develops a fever a lot.
- 8. It's good for babies to let them play with it, especially the babies who become poisonous caused from saliva due to sucking their fingers.

2 in 1 Natural Gauze Blanket can be used as blanket, Inner cover and beach gown.

Blanket+Beach Gown

Fabric detail