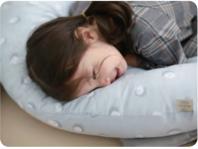

## 2in1 Fuctional Pillow

**Size** 38 x 30cm

Fabric Front: 40`s Air washing Antivirus Cotton 100%

Back: 3D's Mesh

Filler Polyester 100%

**N.W** 300g

Made in Korea

- It supports the back of the neck, and protects the cervical vertebral. Not being pushed to the head.
- This is 2in1 funtional pillow being able to use from newborn baby to toddler.

### Premium

This is a functional baby pillow that is able to use from newborn baby to three-year old infant.

The Lower Part: the 2 in 1 functional pillow is formed of a streamlined shape along c-type cervical vertebral line of the neck, so that it relieve the burden of the neck, and helps build up a right neck posture.