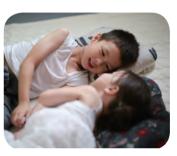

## 2in1 Fuctional Pillow

**Size** 38 x 30cm

Fabric Front: 40`s Air washing Antivirus Cotton 100%

Back: 3D's Mesh

Filler Polyester 100%

**N.W** 300g

Made in Korea

- It supports the back of the neck, and protects the cervical vertebral. Not being pushed to the head.
- This is 2in1 funtional pillow being able to use from newborn baby to toddler.

### Premium

This is a functional baby pillow that is able to use from newborn baby to three-year old infant.

The Lower Part: the 2 in 1 functional pillow is formed of a streamlined shape along c-type cervical vertebral line of the neck, so that it relieve the burden of the neck, and helps build up a right neck posture.