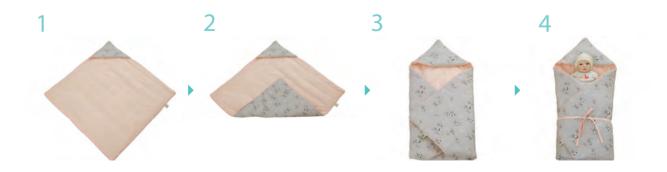

#### How to use

## Gauze Blanket

(Baby inner cover /Shower Gown / Beach Gown / Sleeping Vest)

**Size** 90 × 110cm

Fabric Airlone 2 Layer Gauze Cotton 100%

**N.W** 110g

Made in Korea

Purple

Pink

Beige

White

Unique and Lovely Design

- 1. It's good for four-season inner blanket.
- 2. During summer season, it's good as a comforter for nap or a good night sleep.
- 3. It is good to cover a baby with it outside
- 4. It's very useful inside the car or during your trip. It's a must to take this Gauze Comforter with your baby.
- 5. It is good for the baby who suffers from rash in his/her back
- 6. When breast-feeding, it's good to place over the contacting area between baby and mom, or to cover up the baby.
- 7. It's good for inner-wrap of baby who develops a fever a lot.
- 8. It's good for babies to let them play with it, especially the babies who become poisonous caused from saliva due to sucking their fingers.