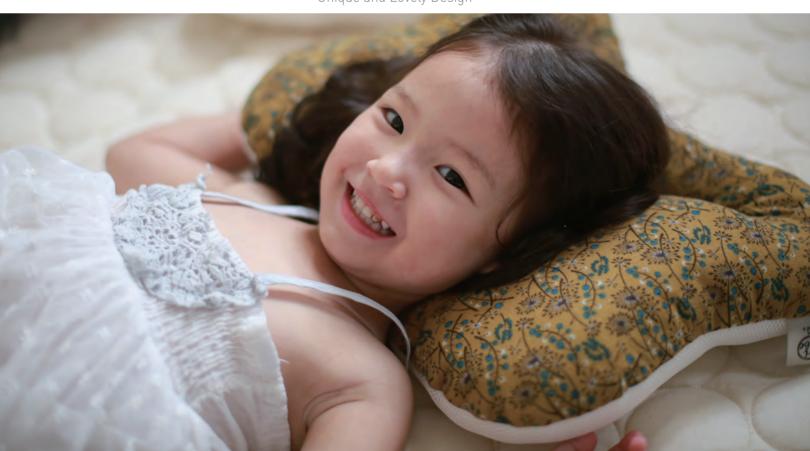

## Baby Body pillow

**Size** 85 x 30cm

**Fabric** 40`s Air wasging Antivirus Cotton100%

Filler Microfiber 100%

**N.W** 650g

### Premium

Body Pillow depending on child's age is a special gift for growing child.

This helps sleep of children by cuddling them peacefully, and the little doll, moon shape, has a good effect on toddler's emotional development.

A good effect on toddler's emotional development.