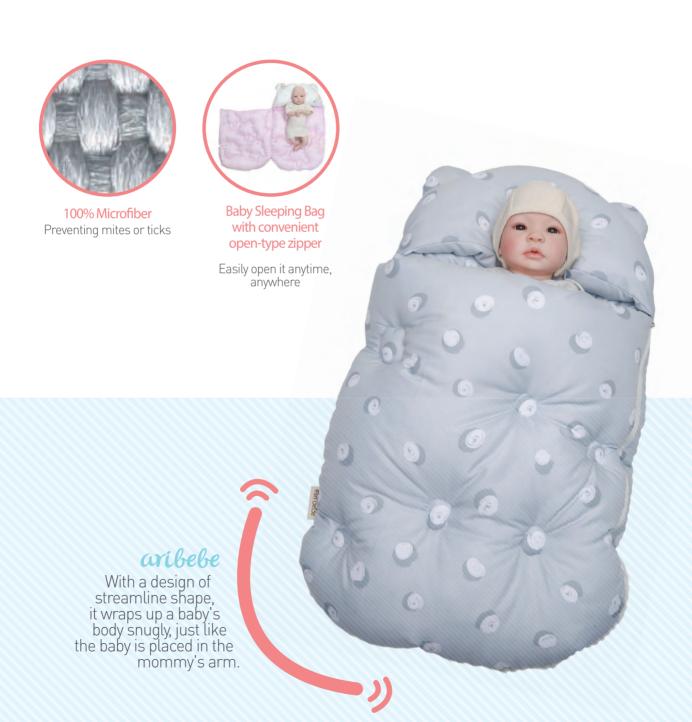

## **Baby Sleeping Bag**

**Size** 45 × 70cm

Fabric 40's Air\_washing Antivirus cotton 100%

Filler Microfiber 100%

**N.W** 600g

#### Premium

We use "Silicone coating technology" and "anti fabric coating technology" to supply safe goods for the baby.