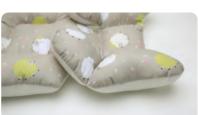

## 2in1 Fuctional Pillow

**Size** 38 x 30cm

Fabric Front: 40`s Air washing Antivirus Cotton 100%

Back: 3D's Mesh

Filler Polyester 100%

**N.W** 300g

Made in Korea

- It supports the back of the neck, and protects the cervical vertebral. Not being pushed to the head.
- This is 2in1 funtional pillow being able to use from newborn baby to toddler.

### Premium

This is a functional baby pillow that is able to use from newborn baby to three-year old infant.

The Lower Part: the 2 in 1 functional pillow is formed of a streamlined shape along c-type cervical vertebral line of the neck, so that it relieve the burden of the neck, and helps build up a right neck posture.