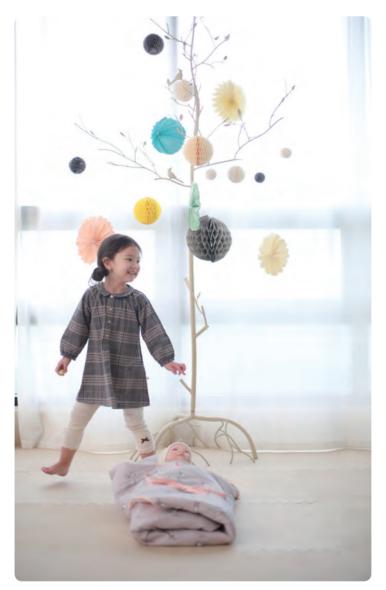

## Natural 3D Mesh Sleeping Bag

Size W1008 × L1008 (cm)
Fabric Front : Bamboo Gauze

Back: Linen Cotton (Cotton45%, Linen55%)

Filler 3D Mesh, Polyester 100%

**N.W** 700g

Natural 3D mesh sleeping bag can be used not only in the baby's bedding, breast-feeding, bottle feeding but also in the stroller and car seat.