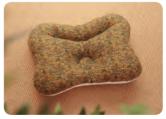

## 2in1 Fuctional Pillow

**Size** 38 x 30cm

Fabric Front: 40`s Air washing Antivirus Cotton 100%

Back: 3D's Mesh

Filler Polyester 100%

**N.W** 300g

Made in Korea

- It supports the back of the neck, and protects the cervical vertebral. Not being pushed to the head.
- This is 2in1 funtional pillow being able to use from newborn baby to toddler.

### Premium

This is a functional baby pillow that is able to use from newborn baby to three-year old infant.

The Lower Part: the 2 in 1 functional pillow is formed of a streamlined shape along c-type cervical vertebral line of the neck, so that it relieve the burden of the neck, and helps build up a right neck posture.