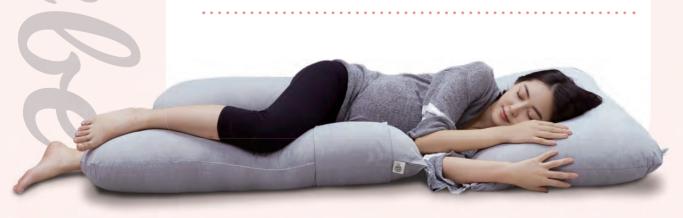

## 3in1 Pregnancy Body Pillow

Size Head Cusion 80 x 160cm

Body Pillow

Fabric Bio Cotton 100%
Filler Microfiber 100%

N.W Head Cusion 1.5kg\*1ea

Body pillow 1.2kg\*2ea

Made in Korea

Indi Pink

Grev

Premium.

"Using eco-friendly material,

we, Ari Be Be, protect our precious children

from hazardous materials."

It will help a sound, pleasant sleep for not only newborn baby but pregnant woman also children, regardless age and gender, and this pillow minimizes a motion during the sleep, even though it's the slightest movement.