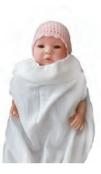

## Natural 3D Mesh Sleeping Bag

Size W1008 × L1008 (cm)
Fabric Front : Bamboo Gauze

Back: Linen Cotton (Cotton45%, Linen55%)

Filler 3D Mesh, Polyester 100%

**N.W** 700g

#### **Premium Products**

3D functional baby sleeping bag is composed of high-tech porous structure so called three dimensional air mesh, which have outstanding double-sided natural air-permeability, so that it effectively disperses, or discharges heat that generate from a baby's head and body under the circumstances in which newborn baby or infant should have to lie down for a long time period, 3D air mesh can easily dry the sweat through the natural circulation of the air and also prevent baby's fever.

Natural 3D mesh sleeping bag can be used not only in the baby's bedding, breast-feeding, bottle feeding but also in the stroller and car seat.