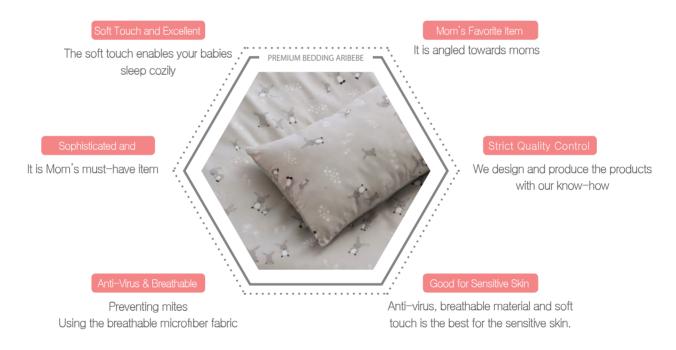

# Nap Duvet

Size Blanket 75 × 110cm / Pad 75 × 130cm

Pillow Cover 45 × 25cm / Pillow 45 × 25cm

Fabric Blanket Front, Pad Front (40's Air\_Washing Antivrus Cotton 100%)

Blanket Back, Pad Back (30's Cotton 100%)

Filler Blanket, Pad\_Polyester 100%, Pillow\_Microfaiber 100%

1,300g

N.W