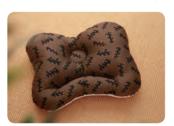

## 2in1 Fuctional Pillow

**Size** 38 x 30cm

Fabric Front: 40`s Air washing Antivirus Cotton 100%

Back: 3D's Mesh

Filler Polyester 100%

**N.W** 300g

Made in Korea

- It supports the back of the neck, and protects the cervical vertebral. Not being pushed to the head.
- This is 2in1 funtional pillow being able to use from newborn baby to toddler.

### Premium

This is a functional baby pillow that is able to use from newborn baby to three-year old infant.

The Lower Part: the 2 in 1 functional pillow is formed of a streamlined shape along c-type cervical vertebral line of the neck, so that it relieve the burden of the neck, and helps build up a right neck posture.