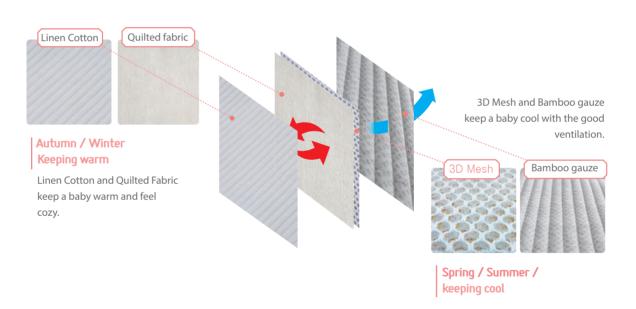

## Air-Permeability

#### **Premium Products**

3D functional baby sleeping bag is composed of high-tech porous structure so called three dimensional air mesh, which have outstanding double-sided natural air-permeability, so that it effectively disperses, or discharges heat that generate from a baby's head and body under the circumstances in which newborn baby or infant should have to lie down for a long time period, 3D air mesh can easily dry the sweat through the natural circulation of the air and also prevent baby's fever.