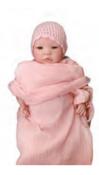

## Gauze Blanket

(Baby inner cover /Shower Gown / Beach Gown / Sleeping Vest)

**Size** 90 × 110cm

Fabric Airlone 2 Layer Gauze Cotton 100%

**N.W** 110g

Made in Korea

Purple

Pink

Beige

White

Unique and Lovely Design

- 1. It's good for four-season inner blanket.
- 2. During summer season, it's good as a comforter for nap or a good night sleep.
- 3. It is good to cover a baby with it outside
- 4. It's very useful inside the car or during your trip. It's a must to take this Gauze Comforter with your baby.
- 5. It is good for the baby who suffers from rash in his/her back
- 6. When breast-feeding, it's good to place over the contacting area between baby and mom, or to cover up the baby.
- 7. It's good for inner-wrap of baby who develops a fever a lot.
- 8. It's good for babies to let them play with it, especially the babies who become poisonous caused from saliva due to sucking their fingers.

2 in 1 Natural Gauze Blanket can be used as blanket, Inner cover and beach gown.

Blanket+Beach Gown

Fabric detail