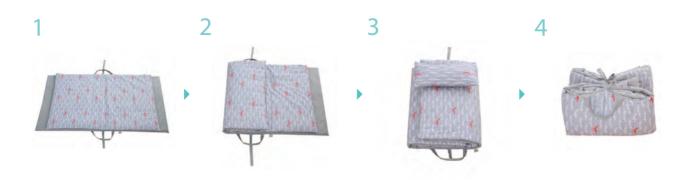

ent.











## **Baby Stroller Liner**

Size 37 × 70cm

Fabric Front: 40's Air washing Antivirus Cotton 100%

Back : 3D's Mesh

Filler Polyester 100%

**N.W** 300g

Made in Korea





aribebe





It is double-sided and compatible with any strollers and car seat with easy and convenient installation.



Two cushions fasten baby's neck and head with safety.



Тор



Side



Front



Back(3D Mesh)



As covering around baby's neck bone, it keeps the right position of the neck.

# Nap Duvet

Size Blanket 75 × 110cm / Pad 75 × 130cm

Pillow Cover 45 × 25cm / Pillow 45 × 25cm

Fabric Blanket Front, Pad Front (40's Air\_Washing Antivrus Cotton 100%)

Blanket Back, Pad Back (30's Cotton 100%)

Filler Blanket, Pad\_Polyester 100%, Pillow\_Microfaiber 100%

1,300g

N.W







#### How to use



## 3in1 Pregnancy Body Pillow

Size Head Cusion 80 x 160cm

Body Pillow

Fabric Bio Cotton 100%
Filler Microfiber 100%

N.W Head Cusion 1.5kg\*1ea

Body pillow 1.2kg\*2ea

Made in Korea





Indi Pink

Grev

Premium.



"Using eco-friendly material,

we, Ari Be Be, protect our precious children

from hazardous materials."

It will help a sound, pleasant sleep for not only newborn baby but pregnant woman also children, regardless age and gender, and this pillow minimizes a motion during the sleep, even though it's the slightest movement.

With the best sense of touch – feeling soft, cozy, and smooth, it will support your comfortable healthy bed for 365 days.

The pleasant sleep will present you a leisurely life-style, and happiness of life.





#### How to use

## I Trust in

Breast Feed