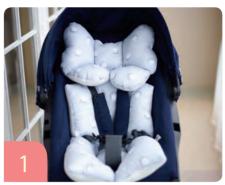

## **Baby Stroller Liner**

Size 37 × 70cm

Fabric Front: 40's Air washing Antivirus Cotton 100%

Back : 3D's Mesh

Filler Polyester 100%

**N.W** 300g

Made in Korea

aribebe

It is double-sided and compatible with any strollers and car seat with easy and convenient installation.

Two cushions fasten baby's neck and head with safety.

Тор

Side

Front

Back(3D Mesh)

As covering around baby's neck bone, it keeps the right position of the neck.