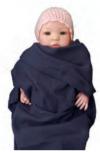

## Gauze Blanket

(Baby inner cover /Shower Gown / Beach Gown / Sleeping Vest)

**Size** 90 × 110cm

Fabric Airlone 2 Layer Gauze Cotton 100%

**N.W** 110g

Made in Korea

Purple

Pink

Beige

White

Unique and Lovely Design

- 1. It's good for four-season inner blanket.
- 2. During summer season, it's good as a comforter for nap or a good night sleep.
- 3. It is good to cover a baby with it outside
- 4. It's very useful inside the car or during your trip. It's a must to take this Gauze Comforter with your baby.
- 5. It is good for the baby who suffers from rash in his/her back
- 6. When breast-feeding, it's good to place over the contacting area between baby and mom, or to cover up the baby.
- 7. It's good for inner-wrap of baby who develops a fever a lot.
- 8. It's good for babies to let them play with it, especially the babies who become poisonous caused from saliva due to sucking their fingers.

2 in 1 Natural Gauze Blanket can be used as blanket, Inner cover and beach gown.

Blanket+Beach Gown

Fabric detail