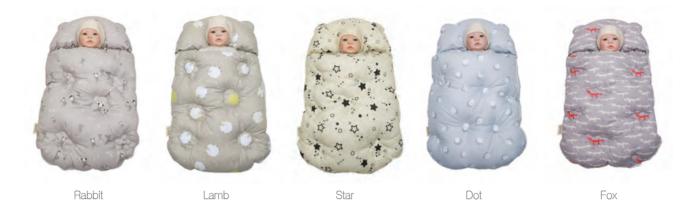

## **Baby Sleeping Bag**

**Size** 45 × 70cm

Fabric 40's Air\_washing Antivirus cotton 100%

Filler Microfiber 100%

**N.W** 600g

#### Premium

We use "Silicone coating technology" and "anti fabric coating technology" to supply safe goods for the baby.