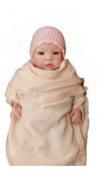

## Natural 3D Mesh Sleeping Bag

Size W1008 × L1008 (cm)
Fabric Front : Bamboo Gauze

Back: Linen Cotton (Cotton45%, Linen55%)

Filler 3D Mesh, Polyester 100%

**N.W** 700g

#### **Premium Products**

3D functional baby sleeping bag is composed of high-tech porous structure so called three dimensional air mesh, which have outstanding double-sided natural air-permeability, so that it effectively disperses, or discharges heat that generate from a baby's head and body under the circumstances in which newborn baby or infant should have to lie down for a long time period, 3D air mesh can easily dry the sweat through the natural circulation of the air and also prevent baby's fever.

Natural 3D mesh sleeping bag can be used not only in the baby's bedding, breast-feeding, bottle feeding but also in the stroller and car seat.