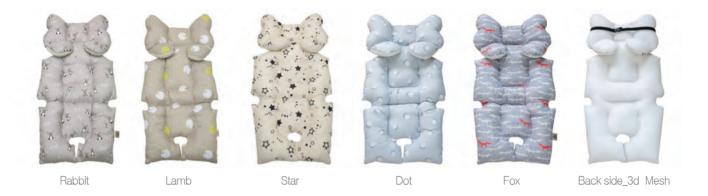

## **Baby Stroller Liner**

Size 37 × 70cm

Fabric Front: 40's Air washing Antivirus Cotton 100%

Back : 3D's Mesh

Filler Polyester 100%

**N.W** 300g

Made in Korea

aribebe

It is double-sided and compatible with any strollers and car seat with easy and convenient installation.

Two cushions fasten baby's neck and head with safety.

Тор

Side

Front

Back(3D Mesh)

As covering around baby's neck bone, it keeps the right position of the neck.