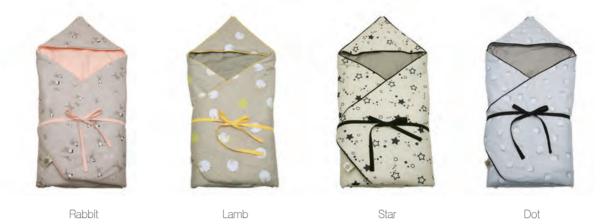

## **Baby Sleeping Bag**

**Size** 45 × 70cm

Fabric 40's Air\_washing Antivirus cotton 100%

Filler Microfiber 100%

**N.W** 600g

#### Premium

We use "Silicone coating technology" and "anti fabric coating technology" to supply safe goods for the baby.