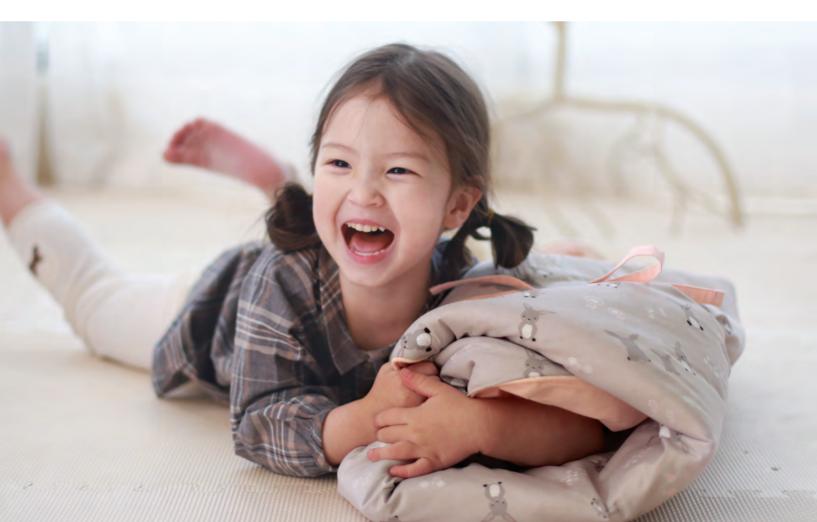

## Natural 3D Mesh Sleeping Bag

Size W1008 × L1008 (cm)
Fabric Front : Bamboo Gauze

Back: Linen Cotton (Cotton45%, Linen55%)

Filler 3D Mesh, Polyester 100%

**N.W** 700g

#### **Premium Products**

3D functional baby sleeping bag is composed of high-tech porous structure so called three dimensional air mesh, which have outstanding double-sided natural air-permeability, so that it effectively disperses, or discharges heat that generate from a baby's head and body under the circumstances in which newborn baby or infant should have to lie down for a long time period, 3D air mesh can easily dry the sweat through the natural circulation of the air and also prevent baby's fever.

Natural 3D mesh sleeping bag can be used not only in the baby's bedding, breast-feeding, bottle feeding but also in the stroller and car seat.