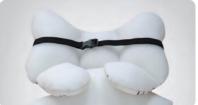

## 2in1 Fuctional Pillow

**Size** 38 x 30cm

Fabric Front: 40`s Air washing Antivirus Cotton 100%

Back: 3D's Mesh

Filler Polyester 100%

**N.W** 300g

Made in Korea

- It supports the back of the neck, and protects the cervical vertebral. Not being pushed to the head.
- This is 2in1 funtional pillow being able to use from newborn baby to toddler.

### Premium

This is a functional baby pillow that is able to use from newborn baby to three-year old infant.

The Lower Part: the 2 in 1 functional pillow is formed of a streamlined shape along c-type cervical vertebral line of the neck, so that it relieve the burden of the neck, and helps build up a right neck posture.