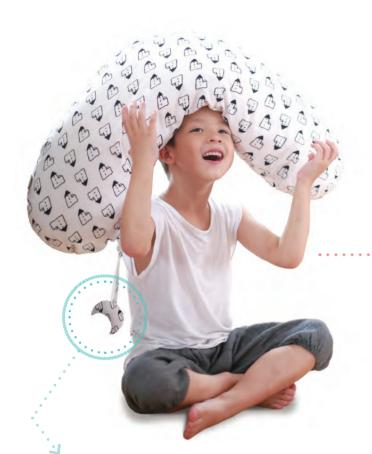

## 2in1 Fuctional Pillow

**Size** 38 x 30cm

Fabric Front: 40`s Air washing Antivirus Cotton 100%

Back: 3D's Mesh

Filler Polyester 100%

**N.W** 300g

Made in Korea

- It supports the back of the neck, and protects the cervical vertebral. Not being pushed to the head.
- This is 2in1 funtional pillow being able to use from newborn baby to toddler.

### Premium

This is a functional baby pillow that is able to use from newborn baby to three-year old infant.

The Lower Part: the 2 in 1 functional pillow is formed of a streamlined shape along c-type cervical vertebral line of the neck, so that it relieve the burden of the neck, and helps build up a right neck posture.