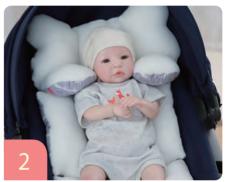

## **Baby Stroller Liner**

Size 37 × 70cm

Fabric Front: 40's Air washing Antivirus Cotton 100%

Back : 3D's Mesh

Filler Polyester 100%

**N.W** 300g

Made in Korea

aribebe

It is double-sided and compatible with any strollers and car seat with easy and convenient installation.

Two cushions fasten baby's neck and head with safety.

Тор

Side

Front

Back(3D Mesh)

As covering around baby's neck bone, it keeps the right position of the neck.