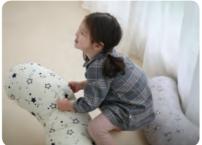

## Baby Body pillow

**Size** 85 x 30cm

**Fabric** 40`s Air wasging Antivirus Cotton100%

Filler Microfiber 100%

**N.W** 650g

### Premium

Body Pillow depending on child's age is a special gift for growing child.

This helps sleep of children by cuddling them peacefully, and the little doll, moon shape, has a good effect on toddler's emotional development.

A good effect on toddler's emotional development.