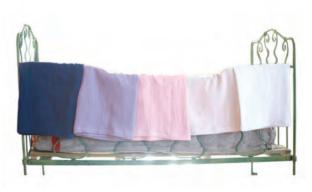

for four-season inner blanket.
- 2. During summer season, it's good as a comforter for nap or a good night sleep.
- 3. It is good to cover a baby with it outside
- 4. It's very useful inside the car or during your trip. It's a must to take this Gauze Comforter with your baby.
- 5. It is good for the baby who suffers from rash in his/her back
- 6. When breast-feeding, it's good to place over the contacting area between baby and mom, or to cover up the baby.
- 7. It's good for inner-wrap of baby who develops a fever a lot.
- 8. It's good for babies to let them play with it, especially the babies who become poisonous caused from saliva due to sucking their fingers.





2 in 1 Natural Gauze Blanket can be used as blanket, Inner cover and beach gown.





Blanket+Beach Gown



Fabric detail



## 2in1 Fuctional Pillow

**Size** 38 x 30cm

Fabric Front: 40`s Air washing Antivirus Cotton 100%

Back: 3D's Mesh

Filler Polyester 100%

**N.W** 300g

Made in Korea

- It supports the back of the neck, and protects the cervical vertebral. Not being pushed to the head.
- This is 2in1 funtional pillow being able to use from newborn baby to toddler.

#### Premium



Pine Pink





Hen Gray



Musrown



Pine Brown



Multinik Navy



Beauty Rose



Beauty Berry

# **I Safety**

"Using eco-friendly material, we, Ari Be Be, protect our precious children from hazardous materials."



### Premium

This is a functional baby pillow that is able to use from newborn baby to three-year old infant.

The Lower Part: the 2 in 1 functional pillow is formed of a streamlined shape along c-type cervical