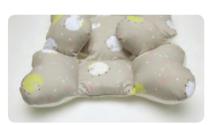

## 2in1 Fuctional Pillow

**Size** 38 x 30cm

Fabric Front: 40`s Air washing Antivirus Cotton 100%

Back: 3D's Mesh

Filler Polyester 100%

**N.W** 300g

Made in Korea

- It supports the back of the neck, and protects the cervical vertebral. Not being pushed to the head.
- This is 2in1 funtional pillow being able to use from newborn baby to toddler.

### Premium

This is a functional baby pillow that is able to use from newborn baby to three-year old infant.

The Lower Part: the 2 in 1 functional pillow is formed of a streamlined shape along c-type cervical vertebral line of the neck, so that it relieve the burden of the neck, and helps build up a right neck posture.