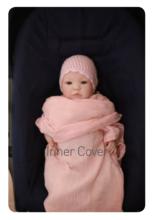

## Gauze Blanket

(Baby inner cover /Shower Gown / Beach Gown / Sleeping Vest)

**Size** 90 × 110cm

Fabric Airlone 2 Layer Gauze Cotton 100%

**N.W** 110g

Made in Korea

Purple

Pink

Beige

White

Unique and Lovely Design

- 1. It's good for four-season inner blanket.
- 2. During summer season, it's good as a comforter for nap or a good night sleep.
- 3. It is good to cover a baby with it outside
- 4. It's very useful inside the car or during your trip. It's a must to take this Gauze Comforter with your baby.
- 5. It is good for the baby who suffers from rash in his/her back
- 6. When breast-feeding, it's good to place over the contacting area between baby and mom, or to cover up the baby.
- 7. It's good for inner-wrap of baby who develops a fever a lot.
- 8. It's good for babies to let them play with it, especially the babies who become poisonous caused from saliva due to sucking their fingers.