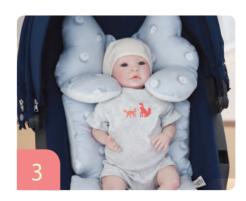

## **Baby Stroller Liner**

Size 37 × 70cm

Fabric Front: 40's Air washing Antivirus Cotton 100%

Back : 3D's Mesh

Filler Polyester 100%

**N.W** 300g

Made in Korea

aribebe

It is double-sided and compatible with any strollers and car seat with easy and convenient installation.

Two cushions fasten baby's neck and head with safety.

Тор

Side

Front

Back(3D Mesh)

As covering around baby's neck bone, it keeps the right position of the neck.