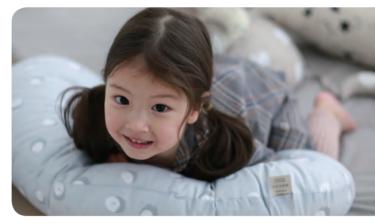

## 2in1 Fuctional Pillow

**Size** 38 x 30cm

Fabric Front: 40`s Air washing Antivirus Cotton 100%

Back: 3D's Mesh

Filler Polyester 100%

**N.W** 300g

Made in Korea

- It supports the back of the neck, and protects the cervical vertebral. Not being pushed to the head.
- This is 2in1 funtional pillow being able to use from newborn baby to toddler.

### Premium

This is a functional baby pillow that is able to use from newborn baby to three-year old infant.

The Lower Part: the 2 in 1 functional pillow is formed of a streamlined shape along c-type cervical vertebral line of the neck, so that it relieve the burden of the neck, and helps build up a right neck posture.