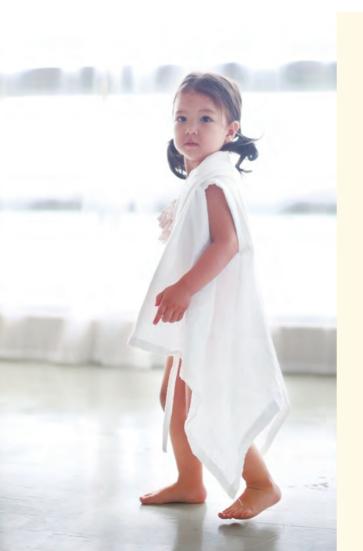

# 2in1 Natural

## Gauze Blanket

(Baby inner cover /Shower Gown / Beach Gown / Sleeping Vest)

**Size** 90 × 110cm

Fabric Airlone 2 Layer Gauze Cotton 100%

**N.W** 110g

Made in Korea

Purple

Pink

Beige

White

Unique and Lovely Design

- 1. It's good for four-season inner blanket.
- 2. During summer season, it's good as a comforter for nap or a good night sleep.
- 3. It is good to cover a baby with it outside
- 4. It's very useful inside the car or during your trip. It's a must to take this Gauze Comforter with your baby.
- 5. It is good for the baby who suffers from rash in his/her back
- 6. When breast-feeding, it's good to place over the contacting area between baby and mom, or to cover up the baby.
- 7. It's good for inner-wrap of baby who develops a fever a lot.
- 8. It's good for babies to let them play with it, especially the babies who become poisonous caused from saliva due to sucking their fingers.

2 in 1 Natural Gauze Blanket can be used as blanket, Inner cover and beach gown.

Blanket+Beach Gown

Fabric detail