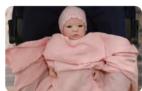

## Gauze Blanket

(Baby inner cover /Shower Gown / Beach Gown / Sleeping Vest)

**Size** 90 × 110cm

Fabric Airlone 2 Layer Gauze Cotton 100%

**N.W** 110g

Made in Korea

Purple

Pink

Beige

White

Unique and Lovely Design

- 1. It's good for four-season inner blanket.
- 2. During summer season, it's good as a comforter for nap or a good night sleep.
- 3. It is good to cover a baby with it outside
- 4. It's very useful inside the car or during your trip. It's a must to take this Gauze Comforter with your baby.
- 5. It is good for the baby who suffers from rash in his/her back
- 6. When breast-feeding, it's good to place over the contacting area between baby and mom, or to cover up the baby.
- 7. It's good for inner-wrap of baby who develops a fever a lot.
- 8. It's good for babies to let them play with it, especially the babies who become poisonous caused from saliva due to sucking their fingers.