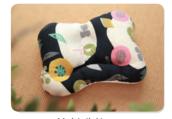

## 2in1 Fuctional Pillow

**Size** 38 x 30cm

Fabric Front: 40`s Air washing Antivirus Cotton 100%

Back: 3D's Mesh

Filler Polyester 100%

**N.W** 300g

Made in Korea

- It supports the back of the neck, and protects the cervical vertebral. Not being pushed to the head.
- This is 2in1 funtional pillow being able to use from newborn baby to toddler.

### Premium

This is a functional baby pillow that is able to use from newborn baby to three-year old infant.

The Lower Part: the 2 in 1 functional pillow is formed of a streamlined shape along c-type cervical vertebral line of the neck, so that it relieve the burden of the neck, and helps build up a right neck posture.