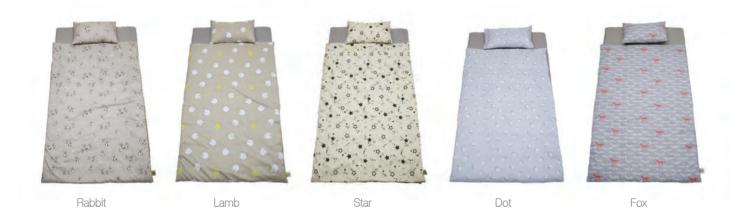

# Nap Duvet

Size Blanket 75 × 110cm / Pad 75 × 130cm

Pillow Cover 45 × 25cm / Pillow 45 × 25cm

Fabric Blanket Front, Pad Front (40's Air\_Washing Antivrus Cotton 100%)

Blanket Back, Pad Back (30's Cotton 100%)

Filler Blanket, Pad\_Polyester 100%, Pillow\_Microfaiber 100%

1,300g

N.W