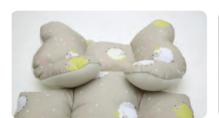

## 2in1 Fuctional Pillow

**Size** 38 x 30cm

Fabric Front: 40`s Air washing Antivirus Cotton 100%

Back: 3D's Mesh

Filler Polyester 100%

**N.W** 300g

Made in Korea

- It supports the back of the neck, and protects the cervical vertebral. Not being pushed to the head.
- This is 2in1 funtional pillow being able to use from newborn baby to toddler.

### Premium

This is a functional baby pillow that is able to use from newborn baby to three-year old infant.

The Lower Part: the 2 in 1 functional pillow is formed of a streamlined shape along c-type cervical vertebral line of the neck, so that it relieve the burden of the neck, and helps build up a right neck posture.