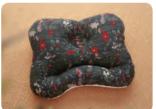

## 2in1 Fuctional Pillow

**Size** 38 x 30cm

Fabric Front: 40`s Air washing Antivirus Cotton 100%

Back: 3D's Mesh

Filler Polyester 100%

**N.W** 300g

Made in Korea

- It supports the back of the neck, and protects the cervical vertebral. Not being pushed to the head.
- This is 2in1 funtional pillow being able to use from newborn baby to toddler.

### Premium

This is a functional baby pillow that is able to use from newborn baby to three-year old infant.

The Lower Part: the 2 in 1 functional pillow is formed of a streamlined shape along c-type cervical vertebral line of the neck, so that it relieve the burden of the neck, and helps build up a right neck posture.