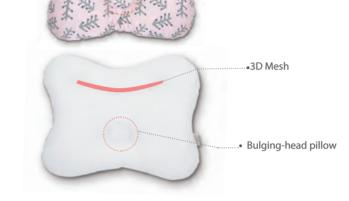

## 2in1 Fuctional Pillow

**Size** 38 x 30cm

Fabric Front: 40`s Air washing Antivirus Cotton 100%

Back: 3D's Mesh

Filler Polyester 100%

**N.W** 300g

Made in Korea

- It supports the back of the neck, and protects the cervical vertebral. Not being pushed to the head.
- This is 2in1 funtional pillow being able to use from newborn baby to toddler.

### Premium

This is a functional baby pillow that is able to use from newborn baby to three-year old infant.

The Lower Part: the 2 in 1 functional pillow is formed of a streamlined shape along c-type cervical vertebral line of the neck, so that it relieve the burden of the neck, and helps build up a right neck posture.