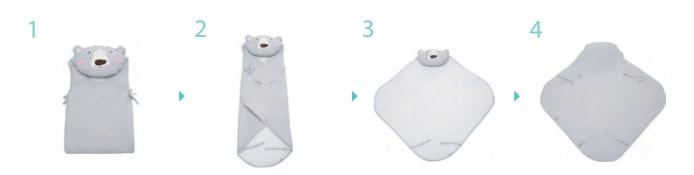

oo Gauze

Back: Linen Cotton (Cotton45%, Linen55%)

Filler 3D Mesh, Polyester 100%

**N.W** 700g







#### **Premium Products**

3D functional baby sleeping bag is composed of high-tech porous structure so called three dimensional air mesh, which have outstanding double-sided natural air-permeability, so that it effectively disperses, or discharges heat that generate from a baby's head and body under the circumstances in which newborn baby or infant should have to lie down for a long time period, 3D air mesh can easily dry the sweat through the natural circulation of the air and also prevent baby's fever.

Natural 3D mesh sleeping bag can be used not only in the baby's bedding, breast-feeding, bottle feeding but also in the stroller and car seat.

## Air-Permeability



#### How to use



## **Baby Sleeping Bag**

**Size** 45 × 70cm

Fabric 40's Air\_washing Antivirus cotton 100%

Filler Microfiber 100%

**N.W** 600g





#### Premium

We use "Silicone coating technology" and "anti fabric coating technology" to supply safe goods for the baby.



## 4 Season Sleeping Bag

**Size** 90 × 90cm

Fabric Front: 40's Air\_wasing Anti\_virus cotton 100%

Back: 40s Modal Cotton 100%

Filler Polyester 100%

**N.W** 600g









## Premium

#### Modal & Cotton

This is environmental friendly fiber using Micro Modal and compact cotton. Its hygroscopic property and color expression are outstanding, and its high-class gloss and a sense of soft touch are also amazing. It is a natural substance extracting the raw material from Beech, an good for sensitive skin and babies.



### How to u