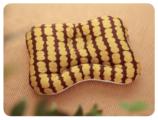

## 2in1 Fuctional Pillow

**Size** 38 x 30cm

Fabric Front: 40`s Air washing Antivirus Cotton 100%

Back: 3D's Mesh

Filler Polyester 100%

**N.W** 300g

Made in Korea

- It supports the back of the neck, and protects the cervical vertebral. Not being pushed to the head.
- This is 2in1 funtional pillow being able to use from newborn baby to toddler.

### Premium

This is a functional baby pillow that is able to use from newborn baby to three-year old infant.

The Lower Part: the 2 in 1 functional pillow is formed of a streamlined shape along c-type cervical vertebral line of the neck, so that it relieve the burden of the neck, and helps build up a right neck posture.