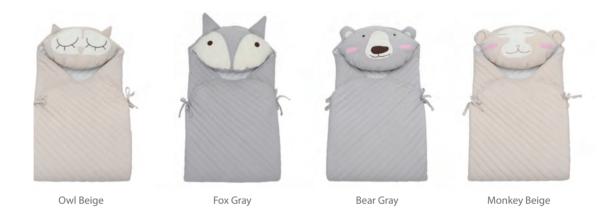

## eco life

Using eco-friendly material, we, Ari Be Be, protect our precious children from hazardous materials

## fun & lovely design

Ari Be Be starts from the question that 
"can we make the products for our children more comfortable, 
eco-friendly, and so interesting as their friend?"

We hope that our children will be able to grow up happy and healthy through Ari Be Be that incorporates adorable and lovely design into eco-friendly material.









## Natural 3D Mesh Sleeping Bag

Size W1008 × L1008 (cm)
Fabric Front : Bamboo Gauze

Back: Linen Cotton (Cotton45%, Linen55%)

Filler 3D Mesh, Polyester 100%

**N.W** 700g







#### **Premium Products**

3D functional baby sleeping bag is composed of high-tech porous structure so called three dimensional air mesh, which have outstanding double-sided natural air-permeability, so that it effectively disperses, or discharges heat that generate from a baby's head and body under the circumstances in which newborn baby or infant should have to lie down for a long time period, 3D air mesh can easily dry the sweat through the natural circulation of the air and also prevent baby's fever.

Natural 3D mesh sleeping bag can be used not only in the baby's bedding, breast-feeding, bottle feeding but also in the stroller and car seat.

## Air-Permeability



#### How to use



## **Baby Sleeping Bag**

**Size** 45 × 70cm

Fabric 40's Air\_washing Antivirus cotton 100%

Fi