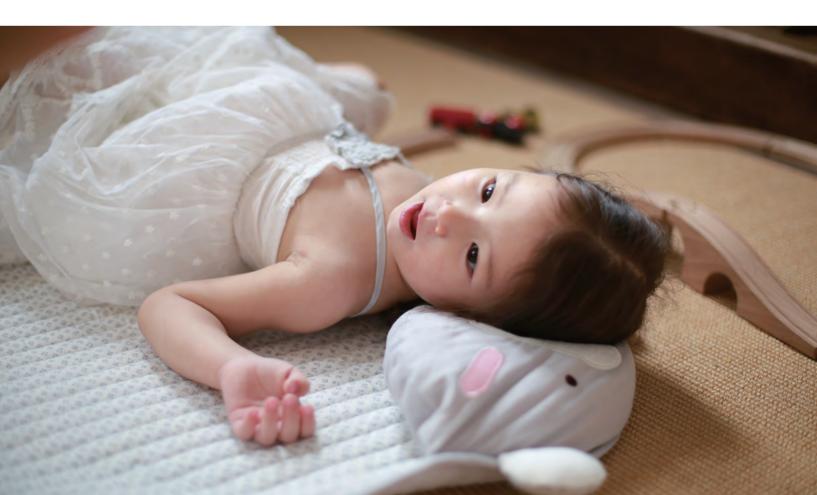

## Natural 3D Mesh Sleeping Bag

Size W1008 × L1008 (cm)
Fabric Front : Bamboo Gauze

Back: Linen Cotton (Cotton45%, Linen55%)

Filler 3D Mesh, Polyester 100%

**N.W** 700g

#### **Premium Products**

3D functional baby sleeping bag is composed of high-tech porous structure so called three dimensional air mesh, which have outstanding double-sided natural air-permeability, so that it effectively disperses, or discharges heat that generate from a baby's head and body under the circumstances in which newborn baby or infant should have to lie down for a long time period, 3D air mesh can easily dry the sweat through the natural circulation of the air and also prevent baby's fever.

Natural 3D mesh sleeping bag can be used not only in the baby's bedding, breast-feeding, bottle feeding but also in the stroller and car seat.